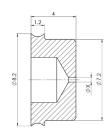

## **Dimensional drawings**

#### **Solenoid actuation**

#### 2/2 and 3/2 directional poppet valves

#### Drilling pattern 2/2 directional poppet valves

#### 45 min. $2 \times 35 \pm 0.$ 25.5 ±0.1 .5 ±0.1 T ↓ $\Phi$ $\oplus$ 8 ±0.1 40 min. Rz 4 Ρ 22 ±0.1 ⊅ 0.02 Φ 2 x 30 ±0.1 2 x Ø 4.5 4 x M6 √10