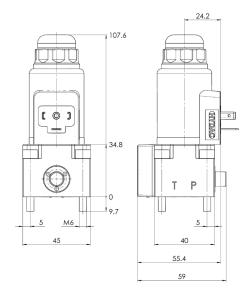

## **Dimensional drawings**

#### **Solenoid actuation**

#### 2/2 and 3/2 directional poppet valves