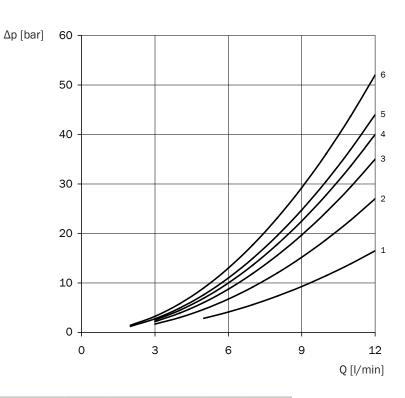

## **Pressure drop**

| Valve type | <b>Control function</b> | P - A | P - B | A - T | B - T | P - T |
|------------|-------------------------|-------|-------|-------|-------|-------|
| 2/2        | WO                      |       |       |       |       | 1     |
| 2/2        | WS                      |       |       |       |       | 2     |
| 3/2        | L                       | 4     |       | 6     |       |       |
| 3/2        | N                       | 3     |       | 4     |       |       |
| 4/2        | С                       | 5     | 3     | 6     | 5     |       |
| 4/2        | D                       | 5     | 5     | 5     | 6     |       |
| 3/3        | K                       | 5     |       | 2     |       |       |

#### Hydraulic switching capacity (solenoid operated)

Hydraulic switching capacity at rated voltage and ambient temperature  $T_a = 50$ ° C  $v = 32 \text{ mm}^2/\text{s}$ 

---WS