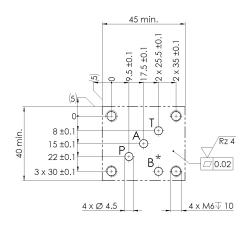

#### Drilling pattern 3/2 directional poppet valves

#### Drilling pattern 4/2 directional poppet valves

Drilling pattern 3/3 directional poppet valves

\* The B hole in the connecting plate is only necessary if the pipe connection (delivered condition) is not used. When using the sub-base, the plug in the B-port of the valve must be removed.