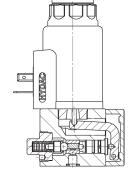

#### Design

- · With hardened balls
- 360° turnable and exchangeable plug-in coil
- Mounting on single subplates as "stand-alone" valves or in valve banks with subplates (see technical data sheets EAP-4B and APH/X-4B)
- As 2/2, 3/2, 4/2\* or 3/3 valve with solenoid or pneumatic actuation
- With sealed manual override

#### **Pneumatic actuation**

The actuating force is provided by a single acting spool with spring return. The piston is sealed to prevent leakage.

Connection: G1/8". Min. pilot pressure: 3 bar Max. pilot pressure: 8 bar NG 4 Bieri up to 12 I/min, up to 700 ba