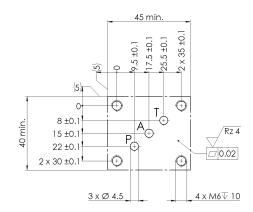

#### Drilling pattern 2/2 directional poppet valves

#### 45 min. $2 \times 35 \pm 0.$ 25.5 ±0.1 .5 ±0.1 T ↓ $\Phi$ $\oplus$ 8 ±0.1 40 min. Rz 4 Ρ 22 ±0.1 ⊅ 0.02 Φ 2 x 30 ±0.1 2 x Ø 4.5 4 x M6 √10