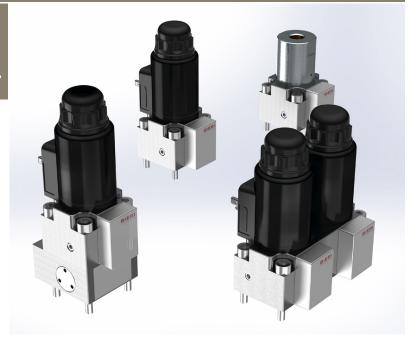

# Type WVH-4B NG 4 Bieri

NG 4 Bieri up to 12 l/min, up to 700 bar

#### **Features**

- · Directly operated
- Poppet tight
- Good corrosion resistance
- Compact
- · Low weight

#### **Applications**

- Controlling of cylinders in higher pressure ranges as full replacement for spool valve technology (especially for poppet tight holding and bending)
- In machine tools, hoisting technology, test stands and rescue devices
- Power units

#### Design

- · With hardened balls
- 360° turnable and exchangeable plug-in coil
- Mounting on single subplates as "stand-alone" valves or in valve banks with subplates (see technical data sheets EAP-4B and APH/X-4B)
- As 2/2, 3/2, 4/2\* or 3/3 valve with solenoid or pneumatic actuation
- With sealed manual override