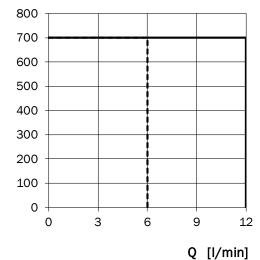

#### Hydraulic switching capacity (solenoid operated)

Hydraulic switching capacity at rated voltage and ambient temperature  $T_a = 50$ ° C  $v = 32 \text{ mm}^2/\text{s}$ 

---WS