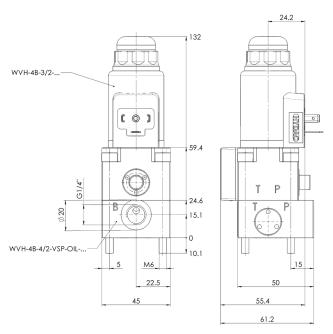

#### 2/2 and 3/2 directional poppet valves

#### Drilling pattern 2/2 directional poppet valves