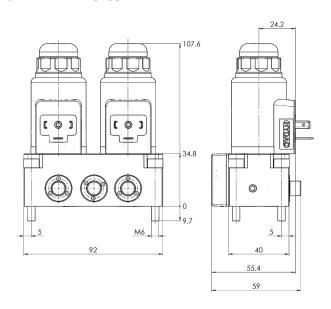

#### 3/3 directional poppet valves

#### Drilling pattern 4/2 directional poppet valves

Drilling pattern 3/3 directional poppet valves

\* The B hole in the connecting plate is only necessary if the pipe connection (delivered condition) is not used. When using the sub-base, the plug in the B-port of the valve must be removed.