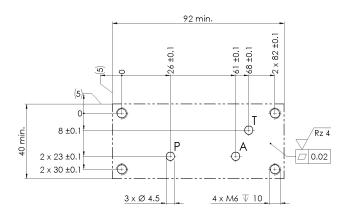

#### Drilling pattern 4/2 directional poppet valves

Drilling pattern 3/3 directional poppet valves

\* The B hole in the connecting plate is only necessary if the pipe connection (delivered condition) is not used. When using the sub-base, the plug in the B-port of the valve must be removed.