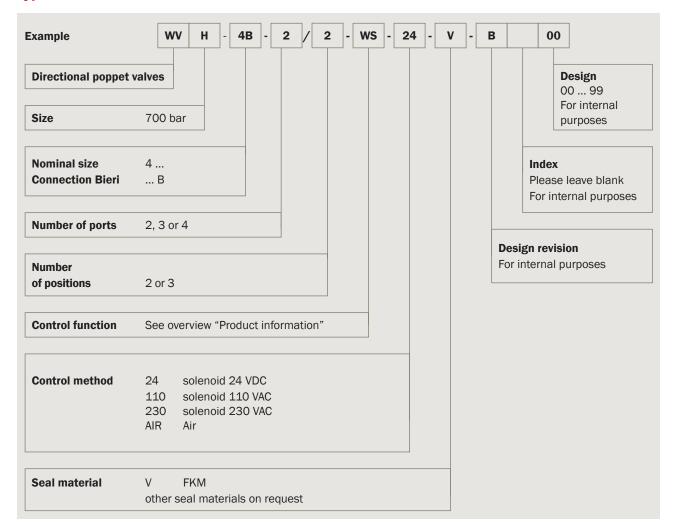

| +/- 10%                                                                                          |
| Switching time                             | 40 - 120 ms                                                                                      |
| Degree of protection                       | IP 63 according to EN 60529 / DIN 40050 (solenoid IP 65)                                         |
| Weight                                     | see overview "Product information"                                                               |
| Materials                                  | corrosion-resistant steel and aluminium<br>(coil housing: ZnFe - corrosion protection)           |

<sup>\*</sup> pilot-operated

NG 4 Bieri up to 12 l/min. up to 700 ba

#### **Type code**



## **Product information (solenoid actuation)**

| Valve type        | 2/2