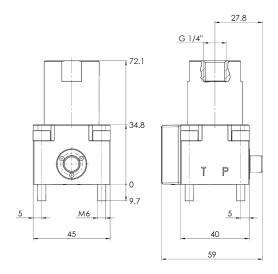

#### 3/2 directional poppet valves

#### Drilling pattern 3/2 directional poppet valves